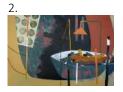

FLAG 2020 Acrylic and mixed media on wood 40 x 30 x 1.8 in. Signed, titled, and dated verso \$2,375

DESTINATION 2020 Acrylic and mixed media on wood 40 x 30 x 1.8 in. Signed, titled, and dated verso \$2,375