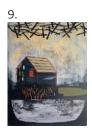

SUNDAY MORNING BRINGS THE DAWN IN 2021 Acrylic and mixed media on wood 40 x 30 x 1.8 in. Signed, titled, and dated verso \$3,275