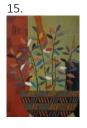

NEW FEELING 2019 Acrylic and mixed media on wood 40 x 30 x 1.8 in. Signed, titled, and dated verso \$2,375

TUMBLE 2020 Acrylic and mixed media on wood 18 x 18 x 1.8 in. Signed, titled, and dated verso \$750