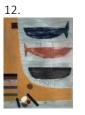

NEW FEELING 2019 Acrylic and mixed media on wood 40 x 30 x 1.8 in. Signed, titled, and dated verso \$2,375

TUMBLE 2020 Acrylic and mixed media on wood 18 x 18 x 1.8 in. Signed, titled, and dated verso \$750