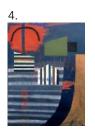

REST STOP 2019 Acrylic and mixed media on wood 40 x 30 x 1.8 in. Signed, titled, and dated verso \$2,375

FOUND 2020 Acrylic and mixed media on wood 48 x 60 x 1.8 in. Signed, titled, and dated verso \$5,285