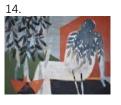

PORT SOMEWHERE 2022 Acrylic and mixed media on wood 36 x 48 x 1.8 in. Signed, titled, and dated verso \$3,950

HERE AND NOW 2021 Acrylic and mixed media on wood 36 x 48 x 1.8 in. Signed, titled, and dated verso \$3,950