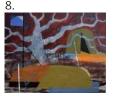

PORT SOMEWHERE 2022 Acrylic and mixed media on wood 36 x 48 x 1.8 in. Signed, titled, and dated verso \$3,950

HERE AND NOW 2021 Acrylic and mixed media on wood 36 x 48 x 1.8 in. Signed, titled, and dated verso \$3,950