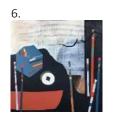

NEW FEELING 2019 Acrylic and mixed media on wood 40 x 30 x 1.8 in. Signed, titled, and dated verso \$2,375

TUMBLE 2020 Acrylic and mixed media on wood 18 x 18 x 1.8 in. Signed, titled, and dated verso \$750