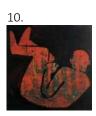

PORT SOMEWHERE 2022 Acrylic and mixed media on wood 36 x 48 x 1.8 in. Signed, titled, and dated verso \$3,950

HERE AND NOW 2021 Acrylic and mixed media on wood 36 x 48 x 1.8 in. Signed, titled, and dated verso \$3,950